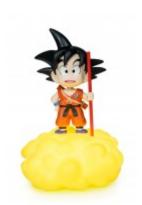

## GOKU Light up Figurine – DRAGON BALL 811397

While still just a child, Goku receives Master Roshi's Kinto-Un magic cloud as a gift to thank him for finding his turtle. Goku is accompanied by his famous stick.

## Characteristics

- Goku on his cloud
- LED Light Diffuser
- 2 positions: fixed or progressive lighting
- ON/OFF button
- Size: 18 cm H x 14 cm Base
- Batteries: 3 x AAA (not included) or USB Plug

| REFERENCE                           | 811397 |  |                  | EAN |                   | 3760158113973 |    |
|-------------------------------------|--------|--|------------------|-----|-------------------|---------------|----|
| COLOUR                              |        |  | With Pattern     |     |                   |               |    |
| MASTER CARTON                       |        |  | 6                |     |                   |               |    |
| Packaging                           |        |  |                  |     |                   |               |    |
| Depth (in cm)                       | 15.5   |  | Width (in<br>cm) | 20  | Height (in<br>cm) |               | 17 |
| Weight (kg)                         |        |  | 0.41             |     |                   |               |    |
| Product details (without packaging) |        |  |                  |     |                   |               |    |
| Depth (in cm)                       | 14     |  | Width (in<br>cm) | 18  | Height (in<br>cm) |               | 14 |
| Weight (kg)                         |        |  | 0.00             |     |                   |               |    |