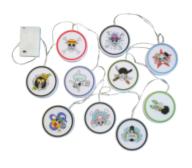

## ONE PIECE Fairy lights - 811630

## Characteristics

- Lighting decoration
- Length: 2 m
- Includes 10 straw hat crew logos
- LED LIGHTS
- 2 lighting modes: Fixed or progressive
- Works either on battery : 3 x AA (Not included) or using the USB-C/USB-A Input
- ON/OFF switch