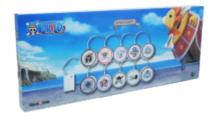

## ONE PIECE Fairy lights - 811630

## Characteristics

- Lighting decoration
- Length: 2 m
- Includes 10 straw hat crew logos
- LED LIGHTS
- 2 lighting modes: Fixed or progressive
- Works either on battery : 3 x AA (Not included) or using the USB-C/USB-A Input
- ON/OFF switch