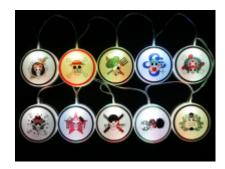

## ONE PIECE Fairy lights - 811630

## Characteristics

- Lighting decoration
- Length: 2 m
- Includes 10 straw hat crew logos
- LED LIGHTS
- 2 lighting modes: Fixed or progressive
- Works either on battery : 3 x AA (Not included) or using the USB-C/USB-A Input
- ON/OFF switch