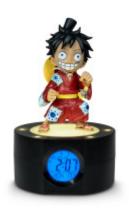

## LUFFY LUMINOUS ALARM CLOCK - ONE PIECE 811638

You've got the soul of a pirat? Here is the king of the pirats on a genuine and design alarm clock. Luffy ready to fight every morning.

## Characteristics

- LED light diffuser (2 intensities)
- Digital alarm clock
- Display of hour (12h/24h)
- Display of date (day/month/year)
- Display of room temperature (°Celsius or °Fahrenheit)
- Programmable Clock (Light+Buzzer) Different buzzer tones
- Dimmer: 3 intensities (10%-30%-100%)
- Sticker logo "ONE PIECE" incl.
- Battery: 3 x AAA (Not incl.) or USB/ USB-C connection (cable included)
- Size: 20cm H x 12cm Base