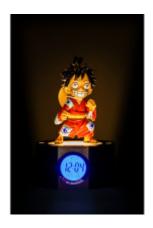

## LUFFY LUMINOUS ALARM CLOCK - ONE PIECE 811638

You've got the soul of a pirat? Here is the king of the pirats on a genuine and design alarm clock. Luffy ready to fight every morning.

## Characteristics

- LED light diffuser (2 intensities)
- Digital alarm clock
- Display of hour (12h/24h)
- Display of date (day/month/year)
- Display of room temperature (°Celsius or °Fahrenheit)
- Programmable Clock (Light+Buzzer) Different buzzer tones
- Dimmer: 3 intensities (10%-30%-100%)
- Sticker logo "ONE PIECE" incl.
- Battery: 3 x AAA (Not incl.) or USB/ USB-C connection (cable included)
- Size: 20cm H x 12cm Base