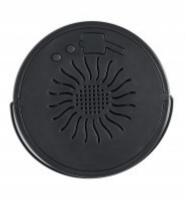

## Characteristics

- Bluetooth® pair up to two speakers simulaneously
- USB charging (cable included)
- Up to 5h playtime Lithium battery (2000mah)
- $\boldsymbol{\cdot}$  Several colors and flame effect
- Total music power 15Watts
- Carrying handle
- Splash proof
- Spike included for stable security on soft ground