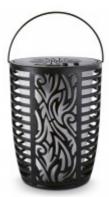

## OUTDOOR WIRELESS LUMINOUS SPEAKER – BT18FLAME

Luminous torch with integrated speaker to share a happy moment on your terrace or in your garden.

## Characteristics

- Bluetooth® pair up to two speakers simulaneously
- USB charging (cable included)
- Up to 5h playtime Lithium battery (2000mah)
- $\boldsymbol{\cdot}$  Several colors and flame effect
- Total music power 15Watts
- Carrying handle
- Splash proof
- Spike included for stable security on soft ground