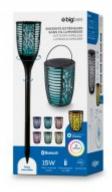

## **O** BIGBEN

## OUTDOOR WIRELESS LUMINOUS SPEAKER – BT18FLAME

Luminous torch with integrated speaker to share a happy moment on your terrace or in your garden.

## Characteristics

- Bluetooth® pair up to two speakers simulaneously
- USB charging (cable included)
- Up to 5h playtime Lithium battery (2000mah)
- $\boldsymbol{\cdot}$  Several colors and flame effect
- Total music power 15Watts
- Carrying handle
- Splash proof
- Spike included for stable security on soft ground