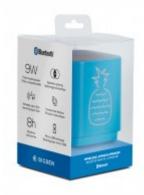

## Wireless Compact & Luminous Speaker BT19 – Pineapple Bigben

BT19 series is the ideal companion to take everywhere your music. You can pair it with another BT19 to emphasize the sound!

## Characteristics

- Bluetooth® pair up to two speakers BT19 simultaneously
- · Light effects
- · Wireless music streaming
- Hands free audio and headset profiles for hands-free calling
- Range up to 33 feet transmitter distance
- USB charging (cable included)
- 3.5 mm AUX-IN (cable not included)
- Rechargeable Lithium battery for 8 hours of playtime
- Built in Mic with advanced noise cancellation
- Total musical power: 9 W (3 W RMS)