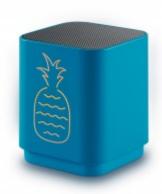

## Wireless Compact & Luminous Speaker BT19 – Pineapple Bigben

BT19 series is the ideal companion to take everywhere your music. You can pair it with another BT19 to emphasize the sound!

## Characteristics

- Bluetooth® pair up to two speakers BT19 simultaneously
- · Light effects
- · Wireless music streaming
- Hands free audio and headset profiles for hands-free calling
- Range up to 33 feet transmitter distance
- USB charging (cable included)
- 3.5 mm AUX-IN (cable not included)
- Rechargeable Lithium battery for 8 hours of playtime
- Built in Mic with advanced noise cancellation
- Total musical power: 9 W (3 W RMS)