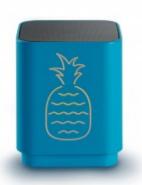

## Wireless Compact & Luminous Speaker BT19 – Pineapple Bigben

BT19 series is the ideal companion to take everywhere your music. You can pair it with another BT19 to emphasize the sound!

## Characteristics

- Bluetooth® pair up to two speakers BT19 simultaneously
- · Light effects
- · Wireless music streaming
- Hands free audio and headset profiles for hands-free calling
- Range up to 33 feet transmitter distance
- USB charging (cable included)
- 3.5 mm AUX-IN (cable not included)
- Rechargeable Lithium battery for 8 hours of playtime
- Built in Mic with advanced noise cancellation
- Total musical power: 9 W (3 W RMS)