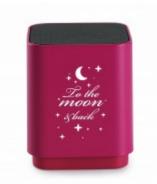

## Wireless Compact & Luminous Speaker BT19 – To the Moon & Back Bigben

BT19 series is the ideal companion to take everywhere your music. You can pair it with another BT19 to emphasize the sound!

## Characteristics

- Bluetooth® pair up to two speakers BT19 simultaneously
- · Light effects
- · Wireless music streaming
- Hands free audio and headset profiles for hands-free calling
- Range up to 33 feet transmitter distance
- USB charging (cable included)
- 3.5 mm AUX-IN (cable not included)
- Rechargeable Lithium battery for 8 hours of playtime
- Built in Mic with advanced noise cancellation
- Total musical power: 9 W (3 W RMS)