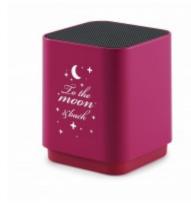

## Wireless Compact & Luminous Speaker BT19 – To the Moon & Back Bigben

BT19 series is the ideal companion to take everywhere your music. You can pair it with another BT19 to emphasize the sound!

## Characteristics

- Bluetooth® pair up to two speakers BT19 simultaneously
- · Light effects
- · Wireless music streaming
- Hands free audio and headset profiles for hands-free calling
- Range up to 33 feet transmitter distance
- USB charging (cable included)
- 3.5 mm AUX-IN (cable not included)
- Rechargeable Lithium battery for 8 hours of playtime
- Built in Mic with advanced noise cancellation
- Total musical power: 9 W (3 W RMS)