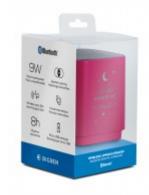

## Wireless Compact & Luminous Speaker BT19 – To the Moon & Back Bigben

BT19 series is the ideal companion to take everywhere your music. You can pair it with another BT19 to emphasize the sound!

## Characteristics

- Bluetooth® pair up to two speakers BT19 simultaneously
- · Light effects
- · Wireless music streaming
- Hands free audio and headset profiles for hands-free calling
- Range up to 33 feet transmitter distance
- USB charging (cable included)
- 3.5 mm AUX-IN (cable not included)
- Rechargeable Lithium battery for 8 hours of playtime
- Built in Mic with advanced noise cancellation
- Total musical power: 9 W (3 W RMS)