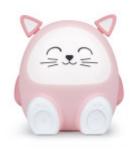

With his mischievous look, *Mia* is your childs perfect bedtime buddy. *Mia* is a programmable Bluetooth or USB speaker, diffusing soft, adjustable light. Its paws are tactile! They include ON/OFF and play buttons with "next" and "previous" functions allowing you to change the playback tracks, from Bluetooth or on your USB key. Its ears are also functional. One allows you to adjust the intensity of the light and the other allows you to adjust the sound volume. *Mia* can therefore be a real companion for your child throughout the day. Fully portable, thanks to its rechargeable battery, it can be taken anywhere.

Mia is part of the lovely Kids' Collection Hi Buddies!

- Bluetooth® 5.0
- Total music power 15Watts
- USB port to read your music (MP3)
- Dimmable Night light
- Music Timer 15-30-60 min
- Up to 8h playtime Lithium battery (1200mAh)
- Flight mode Bluetooth signal desactivated
- ON/OFF Button
- USB-C charging (cable included)