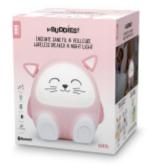

With his mischievous look, *Mia* is your childs perfect bedtime buddy. *Mia* is a programmable Bluetooth or USB speaker, diffusing soft, adjustable light. Its paws are tactile! They include ON/OFF and play buttons with "next" and "previous" functions allowing you to change the playback tracks, from Bluetooth or on your USB key. Its ears are also functional. One allows you to adjust the intensity of the light and the other allows you to adjust the sound volume. *Mia* can therefore be a real companion for your child throughout the day. Fully portable, thanks to its rechargeable battery, it can be taken anywhere.

Mia is part of the lovely Kids' Collection Hi Buddies!

- Bluetooth® 5.0
- Total music power 15Watts
- USB port to read your music (MP3)
- Dimmable Night light
- Music Timer 15-30-60 min
- Up to 8h playtime Lithium battery (1200mAh)
- Flight mode Bluetooth signal desactivated
- ON/OFF Button
- USB-C charging (cable included)