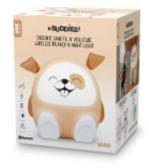

With his mischievous look, *Max* is your childs perfect bedtime buddy. *Max* is a programmable Bluetooth or USB speaker, diffusing soft, adjustable light. Its paws are tactile! They include ON/OFF and play buttons with "next" and "previous" functions allowing you to change the playback tracks, from Bluetooth or on your USB key.

Its ears are also functional. One allows you to adjust the intensity of the light and the other allows you to adjust the sound volume.

*Max* can therefore be a real companion for your child throughout the day. Fully portable, thanks to its rechargeable battery, it can be taken anywhere.

Max, the wireless speaker and night light, is part of the "Hi Buddies!" children's collection.

- Bluetooth® 5.0
- Total music power 15Watts
- USB port to read your music (MP3)
- Dimmable Night light
- Music Timer 15-30-60 min
- Up to 8h playtime Lithium battery (1200mAh)
- Flight mode Bluetooth signal desactivated
- ON/OFF Button
- USB-C charging (cable included)