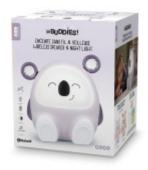

With his mischievous look, Coco is your childs perfect bedtime buddy.

Coco is a programmable Bluetooth or USB speaker, diffusing soft, adjustable light. Its paws are tactile! They include ON/OFF and play buttons with "next" and "previous" functions allowing you to change the playback tracks, from Bluetooth or on your USB key. Its ears are also functional. One allows you to adjust the intensity of the light and the other allows you to adjust the sound volume.

Coco can therefore be a real companion for your child throughout the day. Fully portable, thanks to its rechargeable battery, it can be taken anywhere.

Coco, the wireless speaker and night light, is part of the Hi Buddies! children's collection.