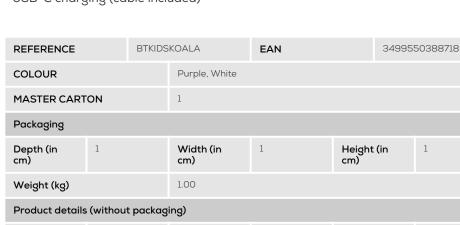

Depth (in

Weight (kg)

• USB-C charging (cable included)

Width (in

0.88

Height (in

27

3499550388718