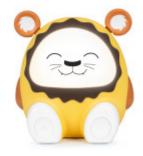

## KING, Nightlight & Wireless speaker -**BTKIDSLION BIGBEN**

With his mischievous look, KING is your childs perfect bedtime buddy. KING is a programmable Bluetooth or USB speaker, diffusing soft, adjustable light. Its paws are tactile! They include ON/OFF and play buttons with "next" and "previous" functions allowing you to change the playback tracks, from Bluetooth or on your USB key. Its ears are also functional. One allows you to adjust the intensity of the light and the other allows you to adjust the sound volume. KING can therefore be a real companion for your child throughout the day. Fully portable, thanks to its rechargeable battery, it can be taken anywhere.