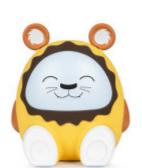

## KING, Nightlight & Wireless speaker -**BTKIDSLION BIGBEN**

With his mischievous look, KING is your childs perfect bedtime buddy. KING is a programmable Bluetooth or USB speaker, diffusing soft, adjustable light. Its paws are tactile! They include ON/OFF and play buttons with "next" and "previous" functions allowing you to change the playback tracks, from Bluetooth or on your USB key. Its ears are also functional. One allows you to adjust the intensity of the light and the other allows you to adjust the sound volume. KING can therefore be a real companion for your child throughout the day. Fully portable, thanks to its rechargeable battery, it can be taken anywhere.