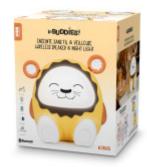

## KING, Nightlight & Wireless speaker -**BTKIDSLION BIGBEN**

With his mischievous look, KING is your childs perfect bedtime buddy. KING is a programmable Bluetooth or USB speaker, diffusing soft, adjustable light. Its paws are tactile! They include ON/OFF and play buttons with "next" and "previous" functions allowing you to change the playback tracks, from Bluetooth or on your USB key. Its ears are also functional. One allows you to adjust the intensity of the light and the other allows you to adjust the sound volume. KING can therefore be a real companion for your child throughout the day. Fully portable, thanks to its rechargeable battery, it can be taken anywhere.