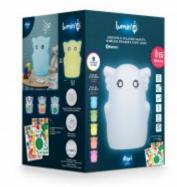

## AKSEL, Bluetooth decorative speaker & night light – LUMIN'US

For the kids: Apply the stickers on the speaker to give it life. 3 models are proposed but with all the stickers you may create your own character.

## Characteristics

- Bluetooth® speaker
- Total musical power: 15 Watts
- 9 Variations of colours
- Night Light: 5 intensities
- Flash Mode: Disco assured!
- AUX-IN & USB Reader Listen to all MP3
- Bluetooth® connexion to listen to you favorite music
- 2 sheets with stickers to personalize your speaker
- Remote Control included