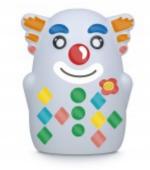

## AKSEL, Bluetooth decorative speaker & night light – LUMIN'US

For the kids: Apply the stickers on the speaker to give it life. 3 models are proposed but with all the stickers you may create your own character.