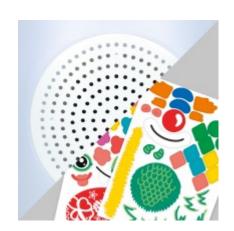

## AKSEL, Bluetooth decorative speaker & night light – LUMIN'US

For the kids: Apply the stickers on the speaker to give it life. 3 models are proposed but with all the stickers you may create your own character.