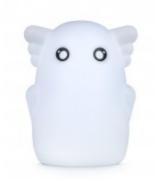

## AKSEL, Bluetooth decorative speaker & night light – LUMIN'US

For the kids: Apply the stickers on the speaker to give it life. 3 models are proposed but with all the stickers you may create your own character.

Aksel is also a night light with an adjustable intensity thanks to the dedicated remote control.

## Characteristics

- Bluetooth® speaker
- Total musical power: 15 Watts
- 9 Variations of colours
- Night Light: 5 intensities
- Flash Mode: Disco assured!
- AUX-IN & USB Reader Listen to all MP3
- Bluetooth® connexion to listen to you favorite music
- 2 sheets with stickers to personalize your speaker
- Remote Control included