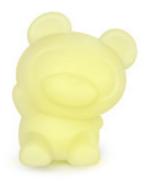

## 

MUSICAL POWER

NIGHTLIGHT

MICRO-USB

AUTONOMIE PLAYTIME

Are you looking for a luminous speaker for a child's room? Here is Teddy, the bear with an original design that acts as a musical speaker with changing colors according to your mood.

## Characteristics

- Bluetooth®
- USB charging (cable included)
- Up to 5h playtime
- Rechargeable Lithium battery (500mAh)
- Several colours and light effects
- Total music power 9 Watts

| REFERENCE                           |      | BTLSMINIBEAR |                  | EAN  | 3499550386417     |      |
|-------------------------------------|------|--------------|------------------|------|-------------------|------|
| COLOUR                              |      | White        |                  |      |                   |      |
| MASTER CARTON                       |      | 6            |                  |      |                   |      |
| Packaging                           |      |              |                  |      |                   |      |
| Depth (in<br>cm)                    | 16.5 |              | Width (in<br>cm) | 21.5 | Height (in<br>cm) | 15.5 |
| Weight (kg)                         |      | 0.54         |                  |      |                   |      |
| Product details (without packaging) |      |              |                  |      |                   |      |
| Weight (kg)                         |      | 0.00         |                  |      |                   |      |