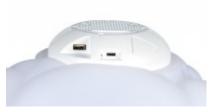

## Characteristics

- Bluetooth® speaker
- Total musical power: 15 Watts
- 9 Color variations
- Night light: 5 intensities
- Flash mode Disco effect guaranteed!
- USB Reader
- Bluetooth® transmission to listen to your music
- Possibility to hang it on the wall (screws provided) or place it on the supplied base
- Remote control included
- Rechargeable in USB-C