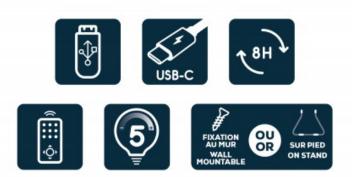

## Characteristics

- Bluetooth® speaker
- Total musical power: 15 Watts
- 9 Color variations
- Night light: 5 intensities
- Flash mode Disco effect guaranteed!
- USB Reader
- Bluetooth® transmission to listen to your music
- Possibility to hang it on the wall (screws provided) or place it on the supplied base
- Remote control included
- Rechargeable in USB-C