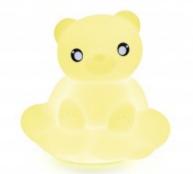

## Wall Light Speaker – Bear – BTLSWBEAR Lumin'US

Both a night light and a light enclosure, the little bear on its cloud will be a decorative element for all children's rooms. Put a little nursery rhyme to sleep, dim the light intensity at will, or on the contrary put her favorite music to start the day in style, a whole program!

| REFERENCE                           |      | BTLSWBEAR |                  | EAN  | 3499              | 550385359 |
|-------------------------------------|------|-----------|------------------|------|-------------------|-----------|
| COLOUR                              |      | Yellow    |                  |      |                   |           |
| Packaging                           |      |           |                  |      |                   |           |
| Depth (in<br>cm)                    | 30.5 |           | Width (in<br>cm) | 32.5 | Height (in<br>cm) | 20.5      |
| Weight (kg)                         |      |           | 1.75             |      |                   |           |
| Product details (without packaging) |      |           |                  |      |                   |           |
| Depth (in<br>cm)                    | 27.7 |           | Width (in<br>cm) | 28.7 | Height (in<br>cm) | 16.6      |
| Weight (kg)                         |      | 1.10      |                  |      |                   |           |