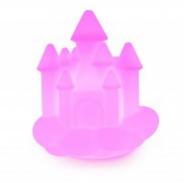

## Wall light speaker – CASTLE -BTLSWCASTLE LUMIN'US

What beautiful dreams in perspective! A light and sound castle to decorate and brighten up your room. Hanging on the wall or placed on his chest of drawers, the castle will be your ally to tell all the princess stories when you sleep and it can also be used as a night light by lowering the light intensity.

## Characteristics

- Bluetooth® speaker
- Total musical power: 15 Watts
- 9 Color variations
- Night light: 5 intensities
- USB Reader
- Bluetooth® transmission to listen to your music
- Possibility to hang it on the wall (screws provided) or place it on the supplied base
- Remote control included
- Rechargeable in USB-C
- Flash mode Disco effect guaranteed!