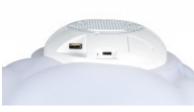

## Characteristics

- Bluetooth® speaker
- Total musical power: 15 Watts
- 9 Color variations
- Night light: 5 intensities
- USB Reader
- Bluetooth® transmission to listen to your music
- Possibility to hang it on the wall (screws provided) or place it on the supplied base
- Remote control included
- Rechargeable in USB-C
- Flash mode Disco effect guaranteed!