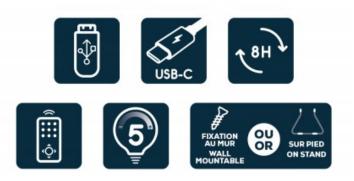

## Characteristics

- Bluetooth® speaker
- Total musical power: 15 Watts
- 9 Color variations
- Night light: 5 intensities
- USB Reader
- Bluetooth® transmission to listen to your music
- Possibility to hang it on the wall (screws provided) or place it on the supplied base
- Remote control included
- Rechargeable in USB-C
- Flash mode Disco effect guaranteed!