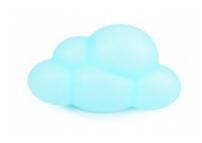

## Wall light speaker - CLOUD - BTLSWCLOUD Lumin'US

The head in the clouds .... Dreams in the head .... With the SweetDreams of Lumin'US, your child will be able to sleep peacefully with a soft colored light and with the sound of a delicious lullaby from your choice via Bluetooth or USB.

## Characteristics

- Bluetooth® speaker
- Total musical power: 15 Watts
- 9 Color variations
- Night light: 5 intensities
- Flash mode Disco effect guaranteed!
- USB Reader
- Bluetooth® transmission to listen to your music
- · Possibility to hang it on the wall (screws provided) or place it on the supplied base
- Remote control included
- Rechargeable in USB-C