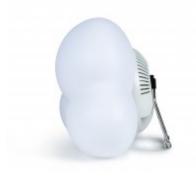

## Wall light speaker - CLOUD - BTLSWCLOUD Lumin'US

The head in the clouds .... Dreams in the head .... With the SweetDreams of Lumin'US, your child will be able to sleep peacefully with a soft colored light and with the sound of a delicious lullaby from your choice via Bluetooth or USB.

## Characteristics

- Bluetooth® speaker
- Total musical power: 15 Watts
- 9 Color variations
- Night light: 5 intensities
- Flash mode Disco effect guaranteed!
- USB Reader
- Bluetooth® transmission to listen to your music
- · Possibility to hang it on the wall (screws provided) or place it on the supplied base
- Remote control included
- Rechargeable in USB-C