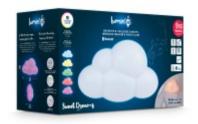

## Wall light speaker - CLOUD - BTLSWCLOUD Lumin'US

The head in the clouds .... Dreams in the head .... With the SweetDreams of Lumin'US, your child will be able to sleep peacefully with a soft colored light and with the sound of a delicious lullaby from your choice via Bluetooth or USB.

## Characteristics

- Bluetooth® speaker
- Total musical power: 15 Watts
- 9 Color variations
- Night light: 5 intensities
- Flash mode Disco effect guaranteed!
- USB Reader
- Bluetooth® transmission to listen to your music
- · Possibility to hang it on the wall (screws provided) or place it on the supplied base
- Remote control included
- Rechargeable in USB-C