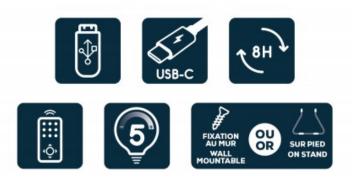

## Characteristics

- Bluetooth® speaker
- Total musical power: 15 Watts
- 9 Color variations
- Night light: 5 intensities
- Flash mode Disco effect guaranteed!
- USB Reader
- Bluetooth® transmission to listen to your music
- · Possibility to hang it on the wall (screws provided) or place it on the supplied base
- Remote control included
- Rechargeable in USB-C