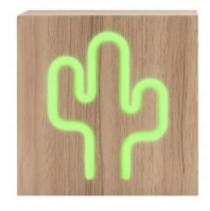

## BIGBEN

Enjoy wireless music with this decorative rechargeable wooden box.

## Characteristics

- Bluetooth®
- Range up to 10 meters
- Luminous neon design
- Wood finish
- Total music power 15 Watts
- Rechargeable Battery
- Autonomy: 8 hours
- Charging Cable included
- Size: 15cm x 15cm