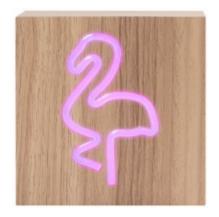

## Neon Bluetooth® Speaker – Flamingo Pattern – CBLNEONFLAMS Bigben

Enjoy wireless music with this decorative rechargeable wooden box.

## Characteristics

- Bluetooth®
- Range up to 10 meters
- Luminous neon design
- Wood finish
- Total music power 15 Watts
- Rechargeable Battery
- Autonomy: 8 hours
- Charging Cable included
- Size: 15cm x 15cm