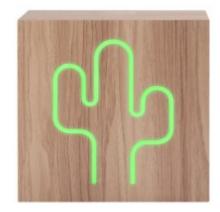

## WIRELESS LUMINOUS SPEAKER - CBLNEONINDUCACTL BIGBEN

Design Bluetooth® Speaker with a wooden box – Cactus Pattern – Induction charger integrated.

## Characteristics

- Bluetooth®
- Range up to 10 meters
- Luminous neon design
- Wood finish
- Incude an induction\* charger
- Total music power 30 Watts
- Power supply 230V Including AC adaptor
- Size: 25cm x 25cm