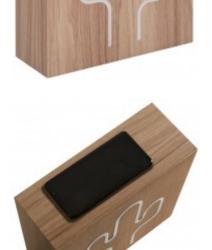

## WIRELESS LUMINOUS SPEAKER - CBLNEONINDUCACTL BIGBEN

Design Bluetooth® Speaker with a wooden box – Cactus Pattern – Induction charger integrated.

## Characteristics

- Bluetooth®
- Range up to 10 meters
- Luminous neon design
- Wood finish
- Incude an induction\* charger
- Total music power 30 Watts
- Power supply 230V Including AC adaptor
- Size: 25cm x 25cm