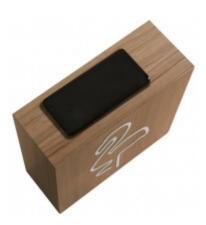

## BLUETOOTH LUMINOUS SPEAKER – CBLNEONINDUFLAML Colorlight

Design Bluetooth® Speaker with a wooden box – Flamingo Pattern – Induction charger integrated.

## Characteristics

- Bluetooth®
- Range up to 10 meters
- Luminous neon design"Flamingo"
- Wood finish
- Wireless induction charger
- Total music power 30 Watts
- Power supply 230V Including AC adaptor

## NOTE: Your phone must be compatible with wireless chargers.

1.75

| REFERENCE                           |    | CBLNEONINDUFLAM  | EAN  | 35712             | 3571211395713 |  |
|-------------------------------------|----|------------------|------|-------------------|---------------|--|
| Packaging                           |    |                  |      |                   |               |  |
| Depth (in<br>cm)                    | 35 | Width (in<br>cm) | 32   | Height (in<br>cm) | 14            |  |
| Weight (kg)                         |    | 2.77             | 2.77 |                   |               |  |
| Product details (without packaging) |    |                  |      |                   |               |  |
| Depth (in<br>cm)                    | 25 | Width (in<br>cm) | 25   | Height (in<br>cm) | 10            |  |