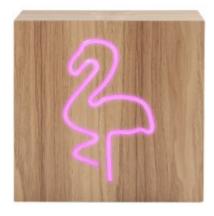

## BLUETOOTH LUMINOUS SPEAKER – CBLNEONINDUFLAML Colorlight

Design Bluetooth® Speaker with a wooden box – Flamingo Pattern – Induction charger integrated.

## Characteristics

- Bluetooth®
- Range up to 10 meters
- Luminous neon design"Flamingo"
- Wood finish
- Wireless induction charger
- Total music power 30 Watts
- Power supply 230V Including AC adaptor