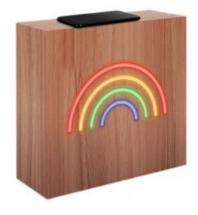

## WIRELESS LUMINOUS SPEAKER – RAINBOW – CBLNEONINDURAINBOWL BIGBEN

Design Bluetooth® Speaker with a wooden box – Rainbow Pattern – Induction charger integrated

## Characteristics

- Bluetooth®
- Range up to 10 meters
- Luminous neon design
- Wood finish
- Wireless induction\* charger
- Total music power 30 Watts
- Power supply 230V Including AC adaptor