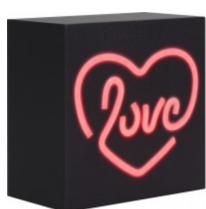

## Neon Bluetooth® Speaker – LOVE pattern – CBLNEONLOVESB BIGBEN

Enjoy wireless music with this decorative rechargeable wooden box.

## Characteristics

- Bluetooth®
- Range up to 10 meters
- Luminous neon design
- Wood finish
- Total music power 15 Watts
- Rechargeable Battery
- Autonomy: 8 hours
- Charging Cable included

| REFERENCE                           | FERENCE CBLNE |            | ONLOVESB <b>EAN</b> |      |               | 3571211424383 |      |
|-------------------------------------|---------------|------------|---------------------|------|---------------|---------------|------|
| PACKAGING                           |               | Window Box |                     |      |               |               |      |
| MASTER CARTON                       |               |            | 4                   |      |               |               |      |
| Packaging                           |               |            |                     |      |               |               |      |
| Depth (in<br>cm)                    | 19.5          |            | Width (in<br>cm)    | 19.5 | Height<br>cm) | : (in         | 12.5 |
| Weight (kg)                         |               |            | 1.06                |      |               |               |      |
| Product details (without packaging) |               |            |                     |      |               |               |      |
| Depth (in<br>cm)                    | 15            |            | Width (in<br>cm)    | 15   | Height<br>cm) | : (in         | 10   |
| Weight (kg)                         |               | 0.94       |                     |      |               |               |      |