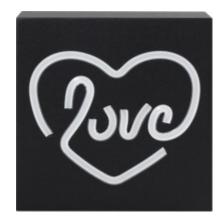

## Neon Bluetooth® Speaker – LOVE pattern – CBLNEONLOVESB BIGBEN

Enjoy wireless music with this decorative rechargeable wooden box.

## Characteristics

- Bluetooth®
- Range up to 10 meters
- Luminous neon design
- Wood finish
- Total music power 15 Watts
- Rechargeable Battery
- Autonomy: 8 hours
- Charging Cable included

| REFERENCE                           | FERENCE CBLNE |            | ONLOVESB <b>EAN</b> |      |               | 3571211424383 |      |
|-------------------------------------|---------------|------------|---------------------|------|---------------|---------------|------|
| PACKAGING                           |               | Window Box |                     |      |               |               |      |
| MASTER CARTON                       |               |            | 4                   |      |               |               |      |
| Packaging                           |               |            |                     |      |               |               |      |
| Depth (in<br>cm)                    | 19.5          |            | Width (in<br>cm)    | 19.5 | Height<br>cm) | : (in         | 12.5 |
| Weight (kg)                         |               |            | 1.06                |      |               |               |      |
| Product details (without packaging) |               |            |                     |      |               |               |      |
| Depth (in<br>cm)                    | 15            |            | Width (in<br>cm)    | 15   | Height<br>cm) | : (in         | 10   |
| Weight (kg)                         |               | 0.94       |                     |      |               |               |      |