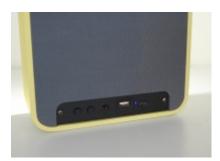

## Characteristics

- Bluetooth® 4.2
- USB reader (MP3)
- Up to 8h playtime
- Lithium battery 2200mAh USB-C charging (cable included)
- Total music power 15Watts
- iOS and Android App
- Adjustable brightness
- Night light