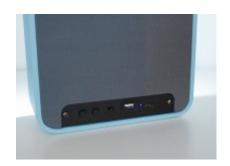

- Bluetooth® 4.2
- USB reader (MP3)
- Up to 8h playtime
- Lithium battery 2200mAh USB-C charging (cable included)
- Total music power 15Watts
- iOS and Android App
- · Adjustable brightness
- Night light