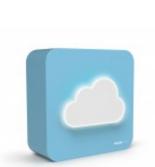

Element of decoration for the room of your little ones, this Cloud acts as a night light with adjustable light intensity and musical enclosure to rock them ... from a distance.

Activate airplane mode to protect them from waves.

- Bluetooth® 4.2
- USB reader (MP3)
- Up to 8h playtime
- Lithium battery 2200mAh USB-C charging (cable included)
- Total music power 15Watts
- iOS and Android App
- · Adjustable brightness
- Night light