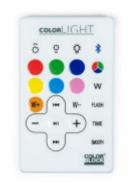

## Characteristics

- Bluetooth 4.1 Speaker
- Rechargeable Street Light
- Up to 10m from the musical source
- Total Music Power: 15W
- Splashproof IPX5
- Remote Control
- 7 Colors +Smooth/Disco modes
- Up to 8h Autonomy
- 1m micro-USB charging cable included
- Pair up to 2 PRISMEM to increase the music power & light effects