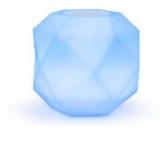

## Characteristics

- Bluetooth 4.1 Speaker
- Rechargeable Street Light
- Up to 10m from the musical source
- Total Music Power: 15W
- Splashproof IPX5
- Remote Control
- 7 Colors +Smooth/Disco modes
- Up to 8h Autonomy
- 1m micro-USB charging cable included
- Pair up to 2 PRISMEM to increase the music power & light effects