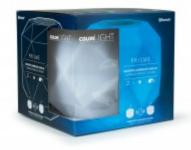

## Characteristics

- Bluetooth 4.1 Speaker
- Rechargeable Street Light
- Up to 10m from the musical source
- Total Music Power: 15W
- Splashproof IPX5
- Remote Control
- 7 Colors +Smooth/Disco modes
- Up to 8h Autonomy
- 1m micro-USB charging cable included
- Pair up to 2 PRISMEM to increase the music power & light effects