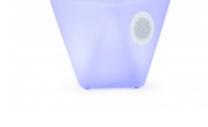

## **BIGBEN**

The ColorLight Rock will create a warm ambience in your home or outdoors

## Characteristics

- Bluetooth 4.1
- Bluetooth range up to 10 metres
- Battery life: Up to 8 hours of music
- 30 W (10W RMS)
- Outdoor and indoor use: Water resistant (IPX4 standard)
- Multifunction remote control for selecting colours, tracks and disco modes
- Different modes of automatic colour variation or 7 pre-set colours
- Charging cable included
- You can pair 2 ROCK models