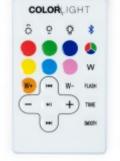

## Characteristics

- Bluetooth 4.1
- Bluetooth range up to 10 metres
- Battery life: Up to 8 hours of music
- 30 W (10W RMS)
- Outdoor and indoor use: Water resistant (IPX4 standard)
- Multifunction remote control for selecting colours, tracks and disco modes
- Different modes of automatic colour variation or 7 pre-set colours
- Charging cable included
- You can pair 2 ROCK models