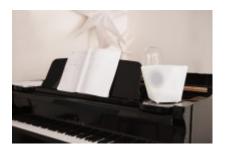

## **BIGBEN**

The ColorLight Rock will create a warm ambience in your home or outdoors

## Characteristics

- Bluetooth 4.1
- Bluetooth range up to 10 metres
- Battery life: Up to 8 hours of music
- 30 W (10W RMS)
- Outdoor and indoor use: Water resistant (IPX4 standard)
- Multifunction remote control for selecting colours, tracks and disco modes
- Different modes of automatic colour variation or 7 pre-set colours
- Charging cable included
- You can pair 2 ROCK models