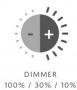

## Characteristics

- Nightlight
- Bluetooth® Speaker
- Adjustable Light Intensity
- Warm light
- Airplane mode (Bluetooth OFF)
- Total Music Power: 9 Watts
- 230V A/C adapt included

A Worldwide exclusivity for Leroy Merlin