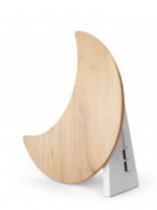

## Lula, Nightlight & Wireless speaker

PUISS, MUSICALE MUSICAL POWER

NIGHTLIGHT

What could be more pleasant for a child than to fall asleep with a tender lullaby and a soft subdued light? A reassuring side that even parents will appreciate.