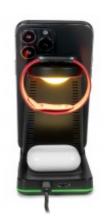

Keep your nightstand & desk tidy! With this 4 in 1 Charger combined with a LED Night Light and Alarm Clock, you've got the perfect companion to have the greatest space on any piece of furniture.

## Characteristics

- 4 in 1 Charging Station ( \* ): 3-zone induction chargers (smartphone 10W, iWatch® 2.5W + wireless earbuds 5W) + USB A 5V 1A output
- Alarm Clock
- Wake up with buzzer
- · Dimmable clock display
- · Night light
- 24H Display
- Foldable
- · Ring LED to indicate the charging mode
- Power supply 9V/2.7A (adaptor included)