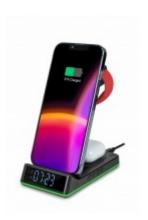

Keep your nightstand & desk tidy! With this 4 in 1 Charger combined with a LED Night Light and Alarm Clock, you've got the perfect companion to have the greatest space on any piece of furniture.

## Characteristics

- 4 in 1 Charging Station ( \* ): 3-zone induction chargers (smartphone 10W, iWatch® 2.5W + wireless earbuds 5W) + USB A 5V 1A output
- Alarm Clock
- Wake up with buzzer
- · Dimmable clock display
- · Night light
- 24H Display
- Foldable
- · Ring LED to indicate the charging mode
- Power supply 9V/2.7A (adaptor included)