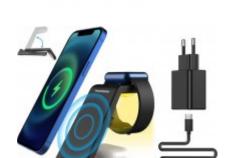

## Characteristics

- 4 in 1 Charging Station ( \* ): 3-zone induction chargers (smartphone 10W, iWatch® 2.5W + wireless earbuds 5W) + USB A 5V 1A output
- Alarm Clock
- Wake up with buzzer
- · Dimmable clock display
- · Night light
- 24H Display
- Foldable
- · Ring LED to indicate the charging mode
- Power supply 9V/2.7A (adaptor included)

Note: No cables for smartwatch & earbuds are included. Please use the original ones. (\*) Please read your device's specifications for full compatibiliy.

| REFERENCE                           |     | CL750IA |                  | EAN          |                   | 3499550387919 |   |
|-------------------------------------|-----|---------|------------------|--------------|-------------------|---------------|---|
| COLOUR                              |     | Black   |                  |              |                   |               |   |
| MASTER CARTON 24                    |     | 24      |                  | INNER CARTON |                   | 12            |   |
| Packaging                           |     |         |                  |              |                   |               |   |
| Depth (in<br>cm)                    | 9.5 |         | Width (in<br>cm) | 19.5         | Height (in<br>cm) |               | 9 |
| Weight (kg)                         |     | 0.46    |                  |              |                   |               |   |
| Product details (without packaging) |     |         |                  |              |                   |               |   |
| Weight (kg)                         |     |         | 0.20             |              |                   |               |   |
|                                     |     |         |                  |              |                   |               |   |