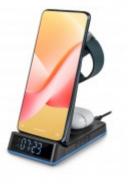

## Alarm Clock with Wireless Charging Station – CL750IS THOMSON

Keep your nightstand & desk tidy! With this 4 in 1 Charger combined with a LED Night Light and Alarm Clock, you've got the perfect companion to have the greatest space on any piece of furniture.

## Characteristics

+ 4 in 1 Charging Station (  $^{\ast}$  ): 3-zone induction chargers for smartphone, Galaxy Smartwatch®+ wireless earbud) + USB-A output

+ Wireless chargers: Smartphone 10 W / Galaxy Smartwatch® 2.5 W / Earbuds Wireless Charger 5 W

- Dimmable clock display
- Alarm Clock, wake up with buzzer
- 24 h display
- Night light
- Ring LED to indicate the charging mode
- Power supply 230 V with 9 V 2.7 A adaptor (included)

*Note*: No cables for smartwatch & earbuds are included. Please use the original ones. (\*) Please read your device's specifications for full compatibiliy. Compatible with Galaxy Buds all series/Galaxy Watch Series 5 & 4/Galaxy Watch 1/3, Galaxy Watch Active1/2