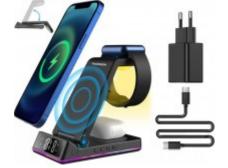

## Alarm Clock with Wireless Charging Station – CL750IS THOMSON

Keep your nightstand & desk tidy! With this 4 in 1 Charger combined with a LED Night Light and Alarm Clock, you've got the perfect companion to have the greatest space on any piece of furniture.

## Characteristics

+ 4 in 1 Charging Station (  $^{\ast}$  ): 3-zone induction chargers for smartphone, Galaxy Smartwatch®+ wireless earbud) + USB-A output

+ Wireless chargers: Smartphone 10 W / Galaxy Smartwatch® 2.5 W / Earbuds Wireless Charger 5 W

- Dimmable clock display
- Alarm Clock, wake up with buzzer
- 24 h display
- Night light
- Ring LED to indicate the charging mode
- Power supply 230 V with 9 V 2.7 A adaptor (included)

*Note*: No cables for smartwatch & earbuds are included. Please use the original ones. (\*) Please read your device's specifications for full compatibiliy. Compatible with Galaxy Buds all series/Galaxy Watch Series 5 & 4/Galaxy Watch 1/3, Galaxy Watch Active1/2