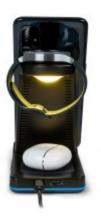

## Alarm Clock with Wireless Charging Station – CL750IS THOMSON

Keep your nightstand & desk tidy! With this 4 in 1 Charger combined with a LED Night Light and Alarm Clock, you've got the perfect companion to have the greatest space on any piece of furniture.

- Dimmable clock display
- Alarm Clock, wake up with buzzer
- 24 h display
- Night light
- Ring LED to indicate the charging mode
- Power supply 230 V with 9 V 2.7 A adaptor (included)

*Note*: No cables for smartwatch & earbuds are included. Please use the original ones. (\*) Please read your device's specifications for full compatibiliy. Compatible with Galaxy Buds all series/Galaxy Watch Series 5 & 4/Galaxy Watch 1/3, Galaxy Watch Active1/2