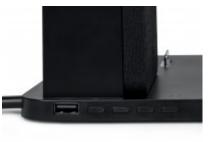

## Characteristics

+ 4 in 1 Charging Station (  $^{\ast}$  ): 2-zone induction chargers (phone, smartwatch) + wired earbud charging + 1 USB-A charger

- Wireless charger (10W)
- Alarm Clock
- Alarm, wake up with buzzer
- Snooze feature
- Dimmable clock display (3 intensities)