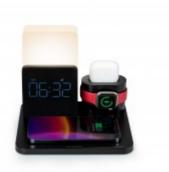

## Alarm Clock, Wireless Charging Station & Light – CL800i THOMSON

Keep your nightstand tidy! With this 4 in 1 Charger combined with a LED Night Light and Alarm Clock, you've got the perfect companion to have the greatest space on any piece of furniture.

## Characteristics

+ 4 in 1 Charging Station (  $^{\ast}$  ): 2-zone induction chargers (phone, smartwatch) + wired earbud charging + 1 USB-A charger

- Wireless charger (10W)
- Alarm Clock
- Alarm, wake up with buzzer
- Snooze feature
- Dimmable clock display (3 intensities)

• Night light: 4-level Dimmer & 3-Color Mode – 2000K (warm), 4000K (warm white), 6000K (white)

- 12/24H mode
- Portable Cable Storage Box
- Power supply 9V/2.7A (adaptor included)

*Note*: No cables for smartwatch & earbuds are included. Please use the original ones. (\*) Please read your device's specifications for full compatibiliy.