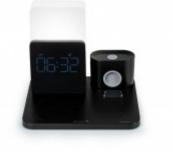

## Alarm Clock, Wireless Charging Station & Light – CL800i THOMSON

Keep your nightstand tidy! With this 4 in 1 Charger combined with a LED Night Light and Alarm Clock, you've got the perfect companion to have the greatest space on any piece of furniture.

## Characteristics

+ 4 in 1 Charging Station (  $^{\ast}$  ): 2-zone induction chargers (phone, smartwatch) + wired earbud charging + 1 USB-A charger

- Wireless charger (10W)
- Alarm Clock
- Alarm, wake up with buzzer
- Snooze feature
- Dimmable clock display (3 intensities)

• Night light: 4-level Dimmer & 3-Color Mode – 2000K (warm), 4000K (warm white), 6000K (white)

- 12/24H mode
- Portable Cable Storage Box
- Power supply 9V/2.7A (adaptor included)

*Note*: No cables for smartwatch & earbuds are included. Please use the original ones. (\*) Please read your device's specifications for full compatibiliy.