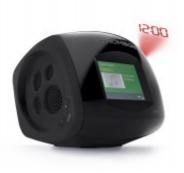

## Characteristics

- DAB+ Radio and FM Radio with Autoscan
- Station memory up to 20 presets (10FM+10DAB+)
  - LCD display
  - Automatic time setting
  - Dual alarm with volume setting
- Projector clock adjustable through 180°
- Reversible projection
- Wake up by buzzer/radio/4 nature sounds
- Sleep/snooze functions
- Alarm time backup (battery CR2032 not included)
- Power supply 230v