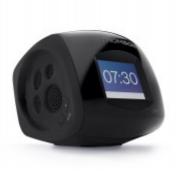

## Characteristics

- DAB+ Radio and FM Radio with Autoscan
- Station memory up to 20 presets (10FM+10DAB+)
  - LCD display
  - Automatic time setting
  - Dual alarm with volume setting
- Projector clock adjustable through 180°
- Reversible projection
- Wake up by buzzer/radio/4 nature sounds
- Sleep/snooze functions
- Alarm time backup (battery CR2032 not included)
- Power supply 230v