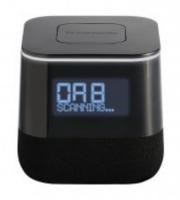

## DAB+/FM Radio and Dual Alarm Clock -**CR80DAB THOMSON**

Very compact, ideal for a bedside table, the CR80DAB offers you the possibility of listening to digital terrestrial radio while recharging your phone. Set an alarm for the week, and possibly a second for the weekend.

## Characteristics

- Dual alarm clock
- DAB+ Radio and FM Radio with Autoscan
- Stations memory up to 60 (30FM+30DAB+)
- USB charger (1A)
- 3.5mm aux-input (included cable)
- Snooze feature
- Heatbeating light effect with Alarm feature
- Dimmer: light intensity can be adjusted (100%-30%-0%)
- Clock back up: CR2025 battery (not included)
- Power supply 230V