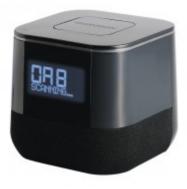

## DAB+/FM Radio and Dual Alarm Clock -**CR80DAB THOMSON**

Very compact, ideal for a bedside table, the CR80DAB offers you the possibility of listening to digital terrestrial radio while recharging your phone. Set an alarm for the week, and possibly a second for the weekend.

## Characteristics

- Dual alarm clock
- DAB+ Radio and FM Radio with Autoscan
- Stations memory up to 60 (30FM+30DAB+)
- USB charger (1A)
- 3.5mm aux-input (included cable)
- Snooze feature
- Heatbeating light effect with Alarm feature
- Dimmer: light intensity can be adjusted (100%-30%-0%)
- Clock back up: CR2025 battery (not included)
- Power supply 230V