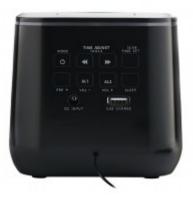

## Characteristics

- Dual alarm clock
- DAB+ Radio and FM Radio with Autoscan
- Stations memory up to 60 (30FM+30DAB+)
- USB charger (1A)
- 3.5mm aux-input (included cable)
- Snooze feature
- Heatbeating light effect with Alarm feature
- Dimmer: light intensity can be adjusted (100%-30%-0%)
- Clock back up: CR2025 battery (not included)
- Power supply 230V