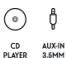

## Characteristics

- 2.0 System
- Total musical power 60 Watts
- Bluetooth®
- · CD player
- USB Slot and SD Card reader (MP3)
- USB charge
- FM Radio
- Stations memory
- LED display
- AUX-IN 3.5 mm
- Remote control
- ON/OFF Button
- Power Supply AC 230V