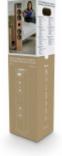

## **COSY MULTIMEDIA SOUNDTOWER DS122CD THOMSON**

FM RADIO

REMOTE CONTROL

A compact sound element for your interior, this COSY sound tower combines various audio playback media with breathtaking aesthetics.

## Characteristics

- 2.0 System
- Total musical power 60 Watts
- Bluetooth®
- · CD player
- USB Slot and SD Card reader (MP3)
- USB charge
- FM Radio
- Stations memory
- LED display
- AUX-IN 3.5 mm
- Remote control
- ON/OFF Button
- Power Supply AC 230V