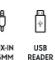

## Characteristics

- 2.0 System
- Total musical power 60 Watts
- Bluetooth®
- · CD player
- USB Slot and SD Card reader (MP3)
- USB charge
- FM Radio
- Stations memory
- LED display
- AUX-IN 3.5 mm
- Remote control
- ON/OFF Button
- Power Supply AC 230V