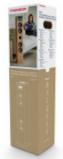

## **COSY MULTIMEDIA SOUNDTOWER DS122CD THOMSON**

FM RADIO

REMOTE CONTROL

A compact sound element for your interior, this COSY sound tower combines various audio playback media with breathtaking aesthetics.

## Characteristics

- 2.0 System
- Total musical power 60 Watts
- Bluetooth®
- · CD player
- USB Slot and SD Card reader (MP3)
- USB charge
- FM Radio
- Stations memory
- LED display
- AUX-IN 3.5 mm
- Remote control
- ON/OFF Button
- Power Supply AC 230V