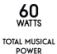

## Characteristics

- 2.0 System
- Total musical power 60 Watts
- Bluetooth®
- · CD player
- USB Slot and SD Card reader (MP3)
- USB charge
- FM Radio
- Stations memory
- LED display
- AUX-IN 3.5 mm
- Remote control
- ON/OFF Button
- Power Supply AC 230V