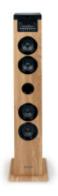

## **COSY MULTIMEDIA SOUNDTOWER DS122CD THOMSON**

FM RADIO

REMOTE CONTROL

A compact sound element for your interior, this COSY sound tower combines various audio playback media with breathtaking aesthetics.

## Characteristics

- 2.0 System
- Total musical power 60 Watts
- Bluetooth®
- · CD player
- USB Slot and SD Card reader (MP3)
- USB charge
- FM Radio
- Stations memory
- LED display
- AUX-IN 3.5 mm
- Remote control
- ON/OFF Button
- Power Supply AC 230V