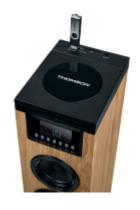

## **COSY MULTIMEDIA SOUNDTOWER DS122CD THOMSON**

FM RADIO

REMOTE CONTROL

A compact sound element for your interior, this COSY sound tower combines various audio playback media with breathtaking aesthetics.

## Characteristics

- 2.0 System
- Total musical power 60 Watts
- Bluetooth®
- · CD player
- USB Slot and SD Card reader (MP3)
- USB charge
- FM Radio
- Stations memory
- LED display
- AUX-IN 3.5 mm
- Remote control
- ON/OFF Button
- Power Supply AC 230V