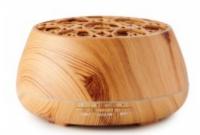

## LUMINOUS SPEAKER AROMA DIFFUSER -LILYCHERRY AROMASOUND

Surface de diffusion\*

Brume froid
Cool mist

et coul Luminosity

ge luminosité Mir couleurs T sity and light

linuteur ar Timer APP

Enjoy your music in Bluetooth® while relaxing with the diffusion of essential oil and a soft light.

## Characteristics

- Bluetooth®
- Total music power 10Watts
- 7 Colos lights effects with dimmer & smooth mode
- Timer : 1h- 3h -6h
- Continu or intermittent mist mode
- Ultrasonic diffuser, cool mist
- Water capacity 400ML
- IOS and Android app
- Power supply 230V
- Compatible with the application Aromalife available on iOS & Android
- Includes 1 Aromasound essential oil bottle