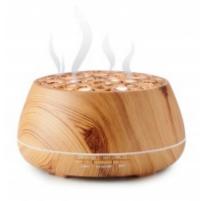

## LUMINOUS SPEAKER AROMA DIFFUSER -LILYCHERRY AROMASOUND

Surface de diffusion\*

Brume froid
Cool mist

et coul Luminosity

ge luminosité Mir couleurs T sity and light

linuteur ar Timer APP

Enjoy your music in Bluetooth® while relaxing with the diffusion of essential oil and a soft light.

## Characteristics

- Bluetooth®
- Total music power 10Watts
- 7 Colos lights effects with dimmer & smooth mode
- Timer : 1h- 3h -6h
- Continu or intermittent mist mode
- Ultrasonic diffuser, cool mist
- Water capacity 400ML
- IOS and Android app
- Power supply 230V
- Compatible with the application Aromalife available on iOS & Android
- Includes 1 Aromasound essential oil bottle