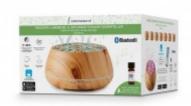

## LUMINOUS SPEAKER AROMA DIFFUSER -LILYCHERRY AROMASOUND

Surface de diffusion\*

Brume froid
Cool mist

et coul Luminosity

ge luminosité Mir couleurs T sity and light

linuteur ar Timer APP

Enjoy your music in Bluetooth® while relaxing with the diffusion of essential oil and a soft light.

## Characteristics

- Bluetooth®
- Total music power 10Watts
- 7 Colos lights effects with dimmer & smooth mode
- Timer : 1h- 3h -6h
- Continu or intermittent mist mode
- Ultrasonic diffuser, cool mist
- Water capacity 400ML
- IOS and Android app
- Power supply 230V
- Compatible with the application Aromalife available on iOS & Android
- Includes 1 Aromasound essential oil bottle