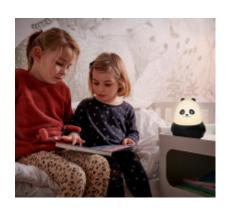

## Lucky, Wireless Night Light - NLKIDSPANDA LUMIN'US

Basil, Lucky & Lilo are three adorable wireless night lights for the enjoyment of the little ones. They will accompany your child's nights and help him fall asleep peacefully. Ideal to accompany bedtime stories!