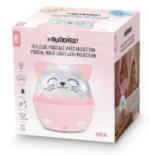

Nothing better than a gentle night light for peaceful nights.

The Mia night light is multifunctional. With its 13 settings to project (space, the underwater world, unicorns, Christmas, happy birthday, etc.), its 8 melodies and its light variations, it will create beautiful themes so bedtimes will perfect and calm.

Remove the dome of the night light to enlarge the projection effects and embark on wonderful stories.

Mia, the wireless musical night light, is part of the Hi Buddies! children's collection.

- Night light
- 360° Projector
- 13 different projection themes
- 8 soft & relaxing Melodies
- 6 levels of brightness
- 4 lighting colors (Blue, White, Yellow, Multicolor)
- Timer 15-30-60 min
- ON/OFF buttons (Music / Light)
- Adjustable Volume Level
- Remote control
- Wireless: works on a rechargeable battery
- USB-C charging (1200mAh battery) cable included