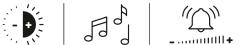

Remove the dome of the night light to enlarge the projection effects and embark on wonderful stories.

Mia, the wireless musical night light, is part of the Hi Buddies! children's collection.

- Night light
- 360° Projector
- 13 different projection themes
- 8 soft & relaxing Melodies
- 6 levels of brightness
- 4 lighting colors (Blue, White, Yellow, Multicolor)
- Timer 15-30-60 min
- ON/OFF buttons (Music / Light)
- Adjustable Volume Level
- Remote control
- Wireless: works on a rechargeable battery
- USB-C charging (1200mAh battery) cable included