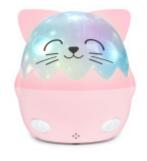

Nothing better than a gentle night light for peaceful nights.

The Mia night light is multifunctional. With its 13 settings to project (space, the underwater world, unicorns, Christmas, happy birthday, etc.), its 8 melodies and its light variations, it will create beautiful themes so bedtimes will perfect and calm.

Remove the dome of the night light to enlarge the projection effects and embark on wonderful stories.

Mia, the wireless musical night light, is part of the Hi Buddies! children's collection.

- Night light
- 360° Projector
- 13 different projection themes
- 8 soft & relaxing Melodies
- 6 levels of brightness
- 4 lighting colors (Blue, White, Yellow, Multicolor)
- Timer 15-30-60 min
- ON/OFF buttons (Music / Light)
- Adjustable Volume Level
- Remote control
- Wireless: works on a rechargeable battery
- USB-C charging (1200mAh battery) cable included