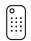

Remove the dome of the night light to enlarge the projection effects and embark on wonderful stories.

Coco, the wireless musical night light, is part of the Hi Buddies! Kids' collection.

- Night light
- 360° Projector
- 13 different projection themes
- 8 soft & relaxing Melodies
- 6 levels of brightness
- 4 lighting colors (Blue, White, Yellow, Multicolor)
- Timer 15-30-60 min
- ON/OFF buttons (Music / Light)
- Adjustable Volume Level
- Remote control
- Wireless: works on a rechargeable battery
- USB-C charging (1200mAh battery) cable included