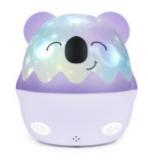

Nothing better than a gentle night light for peaceful nights.

The Coco night light is multifunctional. With its 13 settings to project (space, the underwater world, unicorns, Christmas, happy birthday, etc.), its 8 melodies and its light variations, it will create beautiful themes so bedtimes will perfect and calm.

Remove the dome of the night light to enlarge the projection effects and embark on wonderful stories.

Coco, the wireless musical night light, is part of the Hi Buddies! Kids' collection.

- Night light
- 360° Projector
- 13 different projection themes
- 8 soft & relaxing Melodies
- 6 levels of brightness
- 4 lighting colors (Blue, White, Yellow, Multicolor)
- Timer 15-30-60 min
- ON/OFF buttons (Music / Light)
- Adjustable Volume Level
- Remote control
- Wireless: works on a rechargeable battery
- USB-C charging (1200mAh battery) cable included