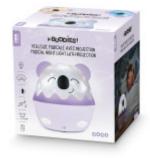

Nothing better than a gentle night light for peaceful nights.

The Coco night light is multifunctional. With its 13 settings to project (space, the underwater world, unicorns, Christmas, happy birthday, etc.), its 8 melodies and its light variations, it will create beautiful themes so bedtimes will perfect and calm.

Remove the dome of the night light to enlarge the projection effects and embark on wonderful stories.

Coco, the wireless musical night light, is part of the Hi Buddies! Kids' collection.

- Night light
- 360° Projector
- 13 different projection themes
- 8 soft & relaxing Melodies
- 6 levels of brightness
- 4 lighting colors (Blue, White, Yellow, Multicolor)
- Timer 15-30-60 min
- ON/OFF buttons (Music / Light)
- Adjustable Volume Level
- Remote control
- Wireless: works on a rechargeable battery
- USB-C charging (1200mAh battery) cable included