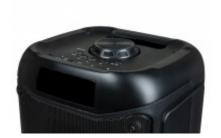

## Wireless Bluetooth luminous speaker – PARTYBTHPL

POIGNET TRANSPORT CARRYING HANDLE

200 W
PUISS. MUSICALE TOTALE
TOTAL MUSICAL POWER

ENTRÉE MICRO Mic. Input

AUX-IN PORT USB
3.5 MM USB READER

PORT MICRO-SD r tf cards reader

## Characteristics

- Bluetooth 5.0
- Total Music Power: 200 Watts
- Several LED light effects
- Carrying handle
- 6.35mm Micro input
- 1 wired micropone incl. (2.5m cable)
- Rechargeable battery
- USB Read / Micro SD Slot
- AUX-IN
- Buttons Play / < / >
- Equalizer
- Support smartphone
- -Power supply 230V 9V 2Ah adapter (included)
- Button Volume + ON/OFF
- Weight: 3220 gr