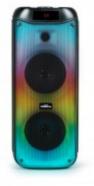

## Characteristics

- Bluetooth 5.0
- Total Music Power: 200 Watts
- Several LED light effects
- Carrying handle
- 6.35mm Micro input
- 1 wired micropone incl. (2.5m cable)
- Rechargeable battery
- USB Read / Micro SD Slot
- AUX-IN
- Buttons Play / < / >
- Equalizer
- Support smartphone
- -Power supply 230V 9V 2Ah adapter (included)
- Button Volume + ON/OFF
- Weight: 3220 gr