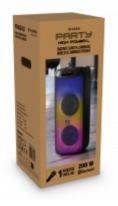

## Wireless Bluetooth luminous speaker – PARTYBTHPL

POIGNET TRANSPORT CARRYING HANDLE

200 W
PUISS. MUSICALE TOTALE
TOTAL MUSICAL POWER

ENTRÉE MICRO Mic. Input

AUX-IN PORT USB
3.5 MM USB READER

PORT MICRO-SD r tf cards reader

Stop looking for the sound system to party with your friends! The BIGBEN PARTYBTHPL is the luminous speaker with all its effects for a successful evening.

## Characteristics

- Bluetooth 5.0
- Total Music Power: 200 Watts
- Several LED light effects
- Carrying handle
- 6.35mm Micro input
- 1 wired micropone incl. (2.5m cable)
- Rechargeable battery
- USB Read / Micro SD Slot
- AUX-IN
- Buttons Play / < / >
- Equalizer
- Support smartphone
- -Power supply 230V 9V 2Ah adapter (included)
- Button Volume + ON/OFF
- Weight: 3220 gr