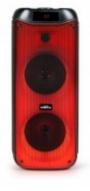

## Characteristics

- Bluetooth 5.0
- Total Music Power: 200 Watts
- Several LED light effects
- Carrying handle
- 6.35mm Micro input
- 1 wired micropone incl. (2.5m cable)
- Rechargeable battery
- USB Read / Micro SD Slot
- AUX-IN
- Buttons Play / < / >
- Equalizer
- Support smartphone
- -Power supply 230V 9V 2Ah adapter (included)
- Button Volume + ON/OFF
- Weight: 3220 gr