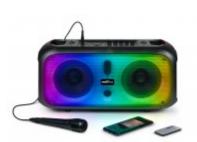

## 200W Wireless luminous speaker – PARTYBTHPLH

If you are looking for an ultra-complete speaker to party on any occasion, the PARTYBTHPLH will be your best friend! 200 Watts of sound power, 1 microphone with separate adjustment of sound volume and voice echo volume, super trendy light effects, 4 input modes (Bluetooth, USB, AUX-IN, Micro SD) combined in a portable speaker with rechargeable battery.

## Characteristics

- Bluetooth® 5.0
- Total Music Power: 200 Watts
- Incredible LED light effects (ON/OFF)
- Detachable shoulder strap
- · Wired Microphone incl.
- 6.35 mm microphone input
- USB Read
- Micro SD Read
- AUX-IN 3.5 mm
- Equalizer
- Button ON/OFF
- Sound Volume
- Echo Volume
- Microphone volume
- Bass and treble adjustment
- 3000mAh rechargeable battery
- Power supply 230V 9V 2A adaptor (included)
- · Weight: 4,5 kg