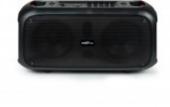

## 200W Wireless luminous speaker – PARTYBTHPLH

If you are looking for an ultra-complete speaker to party on any occasion, the PARTYBTHPLH will be your best friend! 200 Watts of sound power, 1 microphone with separate adjustment of sound volume and voice echo volume, super trendy light effects, 4 input modes (Bluetooth, USB, AUX-IN, Micro SD) combined in a portable speaker with rechargeable battery.

## Characteristics

- Bluetooth® 5.0
- Total Music Power: 200 Watts
- Incredible LED light effects (ON/OFF)
- Detachable shoulder strap
- · Wired Microphone incl.
- 6.35 mm microphone input
- USB Read
- Micro SD Read
- AUX-IN 3.5 mm
- Equalizer
- Button ON/OFF
- Sound Volume
- Echo Volume
- Microphone volume
- Bass and treble adjustment
- 3000mAh rechargeable battery
- Power supply 230V 9V 2A adaptor (included)
- · Weight: 4,5 kg