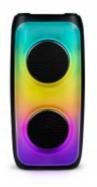

## Wireless Bluetooth luminous speaker -**PARTYBTHPM**

TOTAL MUSICAL POWER

BASSES PUISSANTES BASS BOOST

Are you looking for a portable PA system for impromptu parties? Here is the BIGBEN PARTYHPM luminous Bluetooth speaker with many functions and Audio sources.

## Characteristics

- Bluetooth 5.0
- Total Music Power: 50 Watts
- Several LED light effects
- Carrying handle
- 6.35mm Micro input
- Rechargeable battery (cable included)
- USB Read / Micro SD Slot
- Bass Boost
- Smartphone holder
- Button ON/OFF
- Weight: 1741 gr
- Size (mm): 370 H x 170 P x 180 L