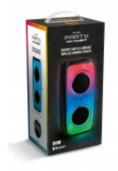

## Wireless Bluetooth luminous speaker -**PARTYBTHPM**

TOTAL MUSICAL POWER

BASSES PUISSANTES BASS BOOST

Are you looking for a portable PA system for impromptu parties? Here is the BIGBEN PARTYHPM luminous Bluetooth speaker with many functions and Audio sources.