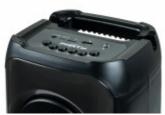

## Characteristics

- Bluetooth 5.0
- Total Music Power: 50 Watts
- Several LED light effects
- Carrying handle
- 6.35mm Micro input
- Rechargeable battery (cable included)
- USB Read / Micro SD Slot
- Bass Boost
- Smartphone holder
- Button ON/OFF
- Weight: 1741 gr
- Size (mm): 370 H x 170 P x 180 L