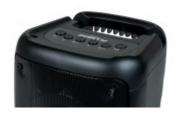

## Characteristics

- Bluetooth 5.0
- Total Music Power: 30 Watts
- Several LED light effects
- Carrying handle
- 6.35mm Microphone input
- Ultra light (600 gr)
- 1800 mAh Rechargeable battery (cable included)
- USB Read / Micro SD Slot
- AUX-IN 3.5mm
- Buttons Play / < / >
- Equalizer
- Size: 175 H x 135 P x 137 L mm