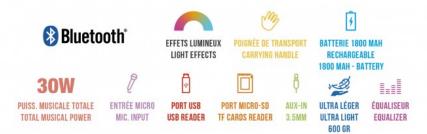

## Characteristics

- Bluetooth 5.0
- Total Music Power: 30 Watts
- Several LED light effects
- Carrying handle
- 6.35mm Microphone input
- Ultra light (600 gr)
- 1800 mAh Rechargeable battery (cable included)
- USB Read / Micro SD Slot
- AUX-IN 3.5mm
- Buttons Play / < / >
- Equalizer
- Size: 175 H x 135 P x 137 L mm