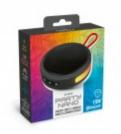

## Wireless luminous speaker BIGBEN PARTY NANO – PARTYBTIPNANOBKR

- Splashproof (IP54)
- Bluetooth® 5.0
- TWS®: dual pairing Bluetooth system
- Light effects
- Wrist strap
- Total music power 15W
- 1200 mAh-rechargeable battery (USB-C) (cable included)