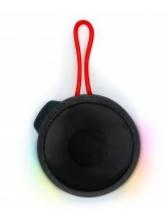

## Wireless luminous speaker BIGBEN PARTY NANO – PARTYBTIPNANOBKR

- Splashproof (IP54)
- Bluetooth® 5.0
- TWS®: dual pairing Bluetooth system
- Light effects
- Wrist strap
- Total music power 15W
- 1200 mAh-rechargeable battery (USB-C) (cable included)