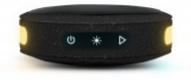

## Wireless luminous speaker BIGBEN PARTY NANO – PARTYBTIPNANOBKR

- Splashproof (IP54)
- Bluetooth® 5.0
- TWS®: dual pairing Bluetooth system
- Light effects
- Wrist strap
- Total music power 15W
- 1200 mAh-rechargeable battery (USB-C) (cable included)