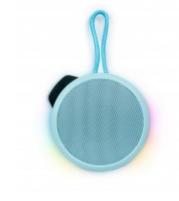

## WIRELESS LUMINOUS SPEAKER - PARTYBTIPNANOBLP

Whether it's hanging from your backpack, hanging from your bike or just to freely listen to your music, the Bluetooth speaker BIGBEN PARTY NANO will be there.

- Splashproof (IP54)
- Bluetooth® 5.0
- TWS®\*: dual pairing Bluetooth system
- Light effects
- Wrist strap
- Total music power 15 W
- 1200 mAh-rechargeable battery (USB-C) (cable included)

| REFERENCE                      |                         | PARTYBTIPNANOBLP |                         | EAN                |        | 3499550388190 |    |
|--------------------------------|-------------------------|------------------|-------------------------|--------------------|--------|---------------|----|
| COLOUR                         |                         |                  | Ice Blue                |                    |        |               |    |
| MASTER CARTON                  |                         | 18               |                         | INNER CARTON       |        | 6             |    |
| Packaging                      |                         |                  |                         |                    |        |               |    |
| Weight (kg)                    |                         | 0.00             |                         | Hanger Height (cm) |        | 2.5           |    |
|                                |                         |                  |                         |                    |        |               |    |
| Product details                | (without <sub>l</sub>   | packagi          | ng)                     |                    |        |               |    |
| Product details  Depth (in cm) | <b>(without  </b><br>12 | packagi          | ng)<br>Width (in<br>cm) | 3                  | Height | (in           | 12 |