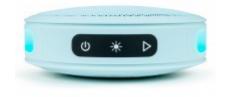

- Splashproof (IP54)
- Bluetooth® 5.0
- TWS®\*: dual pairing Bluetooth system
- Light effects
- Wrist strap
- Total music power 15 W
- 1200 mAh-rechargeable battery (USB-C) (cable included)

| REFERENCE                      |                         | PARTYBTIPNANOBLP |                         | EAN                |        | 3499550388190 |    |
|--------------------------------|-------------------------|------------------|-------------------------|--------------------|--------|---------------|----|
| COLOUR                         |                         |                  | Ice Blue                |                    |        |               |    |
| MASTER CARTON                  |                         | 18               |                         | INNER CARTON       |        | 6             |    |
| Packaging                      |                         |                  |                         |                    |        |               |    |
| Weight (kg)                    |                         | 0.00             |                         | Hanger Height (cm) |        | 2.5           |    |
|                                |                         |                  |                         |                    |        |               |    |
| Product details                | (without <sub>l</sub>   | packagi          | ng)                     |                    |        |               |    |
| Product details  Depth (in cm) | <b>(without  </b><br>12 | packagi          | ng)<br>Width (in<br>cm) | 3                  | Height | (in           | 12 |