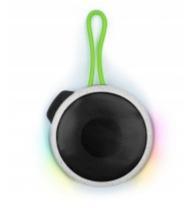

## Wireless Luminous Speaker – PARTYBTIPNANOWHG

4

Whether it's hanging from your backpack, hanging from your bike or just to freely listen to your music, the Bluetooth speaker BIGBEN PARTY NANO will be there.

## **Characteristics**

- Splashproof (IP54)
- Bluetooth® 5.0
- TWS®: dual pairing Bluetooth system
- Light effects
- Wrist strap
- Total music power 15W
- 1200 mAh-rechargeable battery (USB-C) (cable included)