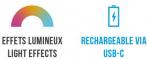

## **Characteristics**

- Splashproof (IP54)
- Bluetooth® 5.0
- TWS®: dual pairing Bluetooth system
- Light effects
- Wrist strap
- Total music power 15W
- 1200 mAh-rechargeable battery (USB-C) (cable included)