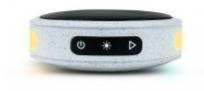

## **Characteristics**

- Splashproof (IP54)
- Bluetooth® 5.0
- TWS®: dual pairing Bluetooth system
- Light effects
- Wrist strap
- Total music power 15W
- 1200 mAh-rechargeable battery (USB-C) (cable included)