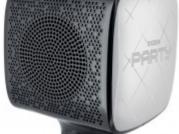

## Characteristics

- Bluetooth® 5.0
- Portable All-in-One Karaoke System
- Stero microphone with speaker and light effects
- · Connect, Play and Sing with your connected device (smartphone, tablet, etc.)
- · Voice changer: 4 different effects
- Windscreen
- Echo sound effect
- USB and TF card player
- Headset input 3.5mm
- Rechargeable battery of 1800 mAh, up to 6 hours playtime
- Total music power 15 Watts