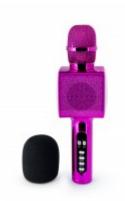

## Characteristics

- Bluetooth® 5.0
- Portable All-in-One Karaoke System
- Stero microphone with speaker and light effects
- Connect, Play and Sing with your connected device (smartphone, tablet, etc.)
- Voice changer: 4 different effects
- Windscreen
- Echo sound effect
- USB and TF card player
- Headset input 3.5mm
- Rechargeable battery of 1800 mAh, up to 6 hours playtime
- Total music power 15 Watts