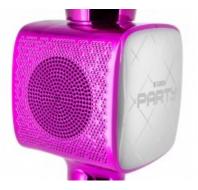

## Characteristics

- Bluetooth® 5.0
- Portable All-in-One Karaoke System
- Stero microphone with speaker and light effects
- Connect, Play and Sing with your connected device (smartphone, tablet, etc.)
- Voice changer: 4 different effects
- Windscreen
- Echo sound effect
- USB and TF card player
- Headset input 3.5mm
- Rechargeable battery of 1800 mAh, up to 6 hours playtime
- Total music power 15 Watts