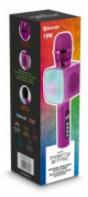

With this microphone, no excuse not to become the Star of tomorrow. Sing, add voice effects.

## Characteristics

- Bluetooth® 5.0
- Portable All-in-One Karaoke System
- Stero microphone with speaker and light effects
- Connect, Play and Sing with your connected device (smartphone, tablet, etc.)
- Voice changer: 4 different effects
- Windscreen
- Echo sound effect
- USB and TF card player
- Headset input 3.5mm
- Rechargeable battery of 1800 mAh, up to 6 hours playtime
- Total music power 15 Watts