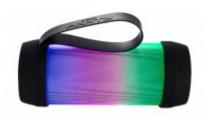

## WIRELESS LUMINOUS COMPACT SPEAKER PARTYBTMINI

20 Watts in your backpack to entertain your friends on the path to school, at the stadium or even for the week-end. Ultra compact, it's defintely a must-have!

## Characteristics

- Total music power 20W
- Bluetooth pair up to two speakers simultaneously
- AUX-IN 3.5mm
- USB reader (MP3)
- Lights effects
- Carrying handle
- 1200 mAh battery rechargeable by micro-USB