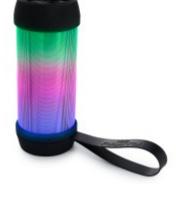

## WIRELESS LUMINOUS COMPACT SPEAKER PARTYBTMINI

20 Watts in your backpack to entertain your friends on the path to school, at the stadium or even for the week-end. Ultra compact, it's defintely a must-have!

## Characteristics

- Total music power 20W
- Bluetooth pair up to two speakers simultaneously
- AUX-IN 3.5mm
- USB reader (MP3)
- Lights effects
- Carrying handle
- 1200 mAh battery rechargeable by micro-USB