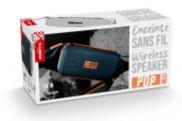

## POP Speaker with Bluetooth® – PARTYBTSPBLO BIGBEN PARTY

This colorful speaker brings you powerful sound for unlimited musical moments! Lightweight and compact, it runs on a rechargeable battery to stream all your content. Take advantage of its multiple connectivity options: Bluetooth, USB, AUX-IN and Micro SD. Ideal for a good time!

## Characteristics

- Bluetooth®5.3
- -Total Music Power: 30 W
- -AUX-IN
- -USB Reader & TF Card Reader (MP3)
- -Luminous effects
- -TWS: pair 2 speakers to increase the music power!
- -Works on a 2400mAh rechargeable battery USB-C (cable included)