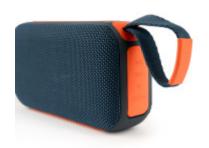

## POP Speaker with Bluetooth® – PARTYBTSPBLO BIGBEN PARTY

This colorful speaker brings you powerful sound for unlimited musical moments! Lightweight and compact, it runs on a rechargeable battery to stream all your content. Take advantage of its multiple connectivity options: Bluetooth, USB, AUX-IN and Micro SD. Ideal for a good time!

| REFERENCE                           | REFERENCE |      | BTSPBLO <b>EAN</b> |    | 3                 | 3499550389814 |     |
|-------------------------------------|-----------|------|--------------------|----|-------------------|---------------|-----|
| COLOUR                              |           |      | bleu, Orange       |    |                   |               |     |
| Product details (without packaging) |           |      |                    |    |                   |               |     |
| Depth (in<br>cm)                    | 19        |      | Width (in<br>cm)   | 10 | Height (ir<br>cm) | n             | 5.5 |
| Weight (kg)                         |           | 0.64 |                    |    |                   |               |     |