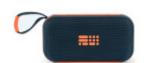

## POP Speaker with Bluetooth® – PARTYBTSPBLO BIGBEN PARTY

This colorful speaker brings you powerful sound for unlimited musical moments! Lightweight and compact, it runs on a rechargeable battery to stream all your content. Take advantage of its multiple connectivity options: Bluetooth, USB, AUX-IN and Micro SD. Ideal for a good time!

| REFERENCE                           | REFERENCE |      | BTSPBLO <b>EAN</b> |    | 3                 | 3499550389814 |     |
|-------------------------------------|-----------|------|--------------------|----|-------------------|---------------|-----|
| COLOUR                              |           |      | bleu, Orange       |    |                   |               |     |
| Product details (without packaging) |           |      |                    |    |                   |               |     |
| Depth (in<br>cm)                    | 19        |      | Width (in<br>cm)   | 10 | Height (ir<br>cm) | n             | 5.5 |
| Weight (kg)                         |           | 0.64 |                    |    |                   |               |     |