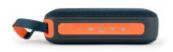

## POP Speaker with Bluetooth® – PARTYBTSPBLO BIGBEN PARTY

This colorful speaker brings you powerful sound for unlimited musical moments! Lightweight and compact, it runs on a rechargeable battery to stream all your content. Take advantage of its multiple connectivity options: Bluetooth, USB, AUX-IN and Micro SD. Ideal for a good time!

| REFERENCE                           | REFERENCE |      | BTSPBLO <b>EAN</b> |    | 3                 | 3499550389814 |     |
|-------------------------------------|-----------|------|--------------------|----|-------------------|---------------|-----|
| COLOUR                              |           |      | bleu, Orange       |    |                   |               |     |
| Product details (without packaging) |           |      |                    |    |                   |               |     |
| Depth (in<br>cm)                    | 19        |      | Width (in<br>cm)   | 10 | Height (ir<br>cm) | n             | 5.5 |
| Weight (kg)                         |           | 0.64 |                    |    |                   |               |     |