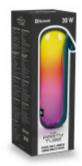

Shine and glow with the Tube speaker! Be moved by the rhythm of the music and the full colour lighting from the casing. Great music power is guaranteed. Finished with elegant fabric covering and a carry loop to hang it up give it a chic edge!

## Characteristics

- Bluetooth 5.3
- USB Play
- AUX-IN
- Micro SD Slot
- Total Music Power: 30 Watts
- 180° glowing effects
- Transparent casing
- Fabric hook to carry or hang the speaker
- 3000 mAh long lasting rechargeable battery
- Recharging Time: 4h
- USB-C Cable for charging included
- Size (mm): 248x80x80
- 4H playtime