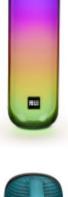

Shine and glow with the Tube speaker! Be moved by the rhythm of the music and the full colour lighting from the casing. Great music power is guaranteed. Finished with elegant fabric covering and a carry loop to hang it up give it a chic edge!

## Characteristics

- Bluetooth 5.3
- USB Play
- AUX-IN
- Micro SD Slot
- Total Music Power: 30 Watts
- 180° glowing effects
- Transparent casing
- Fabric hook to carry or hang the speaker
- 3000 mAh long lasting rechargeable battery
- Recharging Time: 4h
- USB-C Cable for charging included
- Size (mm): 248x80x80
- 4H playtime