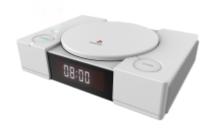

## Characteristics

- Ceiling light effect with two different logos
- Snooze, nap
- 12/24hr clock
- Dimmer feature on clock display 0% / 30% / 100% brightness
- Dual alarm with week end mode
- 3 Different buzzers
- Calendar