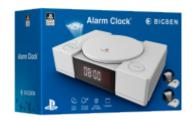

## PS One Alarm Clock - PS1AC SONY

For lovers of PlayStation, here is an alarm clock to adopt very quickly. Limited edition.

## Characteristics

- Ceiling light effect with two different logos
- Snooze, nap
- 12/24hr clock
- Dimmer feature on clock display 0% / 30% / 100% brightness
- Dual alarm with week end mode
- 3 Different buzzers
- Calendar