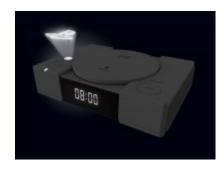

## Characteristics

- Ceiling light effect with two different logos
- Snooze, nap
- 12/24hr clock
- Dimmer feature on clock display 0% / 30% / 100% brightness
- Dual alarm with week end mode
- 3 Different buzzers
- Calendar