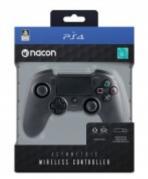

## BIGBEN

Ē

UP TO 7H

AUDIO & CHAT

nacon

BLUETOOTH® USB RECEIVER FOR WIRELESS PLAY

Featuring an asymmetrical design for an alternative way to play on  $\mathsf{PS4}^\mathsf{TM}.$ 

## Characteristics

- 2x vibration motors
- Playing time: up to 7 hours
- Working distance: up to 7 meters
- Battery level indicator
- Touch pad

•

- 3.5mm headset jack
- USB Bluetooth® receiver enables wireless play and audio & chat on your controller
- Charging cable included
- PC Compatible\*
  - PC compatibility not tested nor endorsed by Sony Interactive Entertainment Europe. \*
  - \*\* LED have no function with the PlayStation® Camera. \*
  - NOTE: light bar, motion sensor and built-in speaker not included. \*